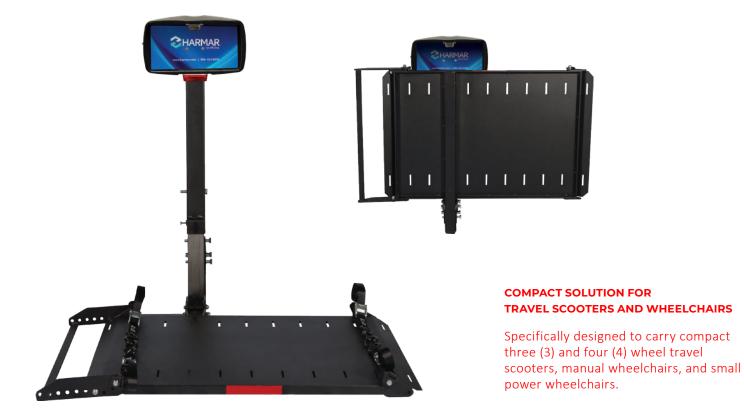

## MICRO OUTSIDE LIFT

## AL010 PRODUCT SPECIFICATIONS

| LIFTING CAPACITY       | 135 lb                                                                                            |
|------------------------|---------------------------------------------------------------------------------------------------|
| ACCOMMODATES           | Scooters                                                                                          |
| INSTALLED WEIGHT       | 71 lb                                                                                             |
| PLATFORM SIZE          | 23.5" x 33" adjustable wheel cradle extends up to 42.25"                                          |
| HITCH CLASS            | l or greater                                                                                      |
| POWERED                | <ul><li>Manual fold</li><li>Power lifting</li></ul>                                               |
| WARRANTY               | 3-year                                                                                            |
| INCLUDED               | <ul> <li>AL107 hitch post</li> <li>AL126 class II adapter</li> <li>License plate mount</li> </ul> |
| SECUREMENT             | <ul><li>4 manual straps</li><li>Rear wheel cradle</li></ul>                                       |
| AVAILABLE<br>OPTION(5) | <ul> <li>Battery pack</li> <li>Cover</li> <li>License plate riser</li> <li>Swing-away</li> </ul>  |

## AL050 PRODUCT SPECIFICATIONS

| LIFTING CAPACITY       | 125 lb                                                                                            |
|------------------------|---------------------------------------------------------------------------------------------------|
| LIFTING CAPACITY       | 122 IN                                                                                            |
| ACCOMMODATES           | Manual wheelchairs<br>Small power wheelchairs                                                     |
| INSTALLED WEIGHT       | 67 lb                                                                                             |
| PLATFORM SIZE          | 23.5" x 33"                                                                                       |
| HITCH CLASS            | l or greater                                                                                      |
| POWERED                | <ul><li>Manual fold</li><li>Power lifting</li></ul>                                               |
| WARRANTY               | 3-year                                                                                            |
| INCLUDED               | <ul> <li>AL107 hitch post</li> <li>AL126 class II adapter</li> <li>License plate mount</li> </ul> |
| SECUREMENT             | 4 manual straps                                                                                   |
| AVAILABLE<br>OPTION(S) | <ul> <li>Battery pack</li> <li>Cover</li> <li>License plate riser</li> <li>Swing-away</li> </ul>  |