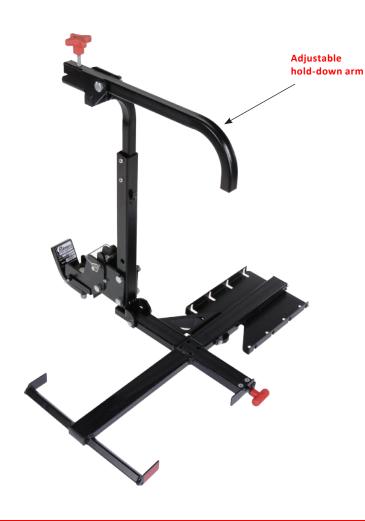

## **INNOVATIVE AND LIGHTWEIGHT** WHEELCHAIR LIFT

Lightweight, non-powered solution for manual folding wheelchairs. Innovative tilting joint helps the wheelchair roll on/off easily and the adjustable hold-down arm safely secures it. Compact design folds down for tail gate/llift gate access, folds up when not needed.